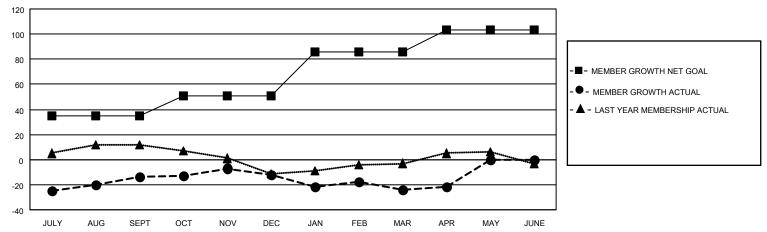

## GOALS AND ACTUAL MEMBERS CUMULATIVE

| DROPPED CLUBS: 2 |     | 27 CLUBS OF 53 ADDED 1 OR<br>MORE NEW MEMBERS | GENDER DISTRIBUTION       |              |  |
|------------------|-----|-----------------------------------------------|---------------------------|--------------|--|
|                  |     |                                               |                           | 903 (66.25%) |  |
|                  |     |                                               | FEMALE                    | 459 (33.68%) |  |
| DROPPED MEMBERS  |     |                                               | NON BINARY                | 0 (0.00%)    |  |
|                  |     |                                               | PREFER NOT TO ANSWER      | 1 (0.07%)    |  |
| DECEASED         | 23  |                                               |                           |              |  |
| CLUB CANCELLED   | 0   | CLICK HERE FOR CUMULATIVE                     | TOTAL FAMILY UNIT MEMBERS | 286          |  |
| OTHER            | 106 | MEMBERSHIP DATA                               |                           |              |  |
| TOTAL            | 129 |                                               | FAMILY MEMBERS PAYING HAI | F DUES 147   |  |
|                  |     |                                               |                           |              |  |